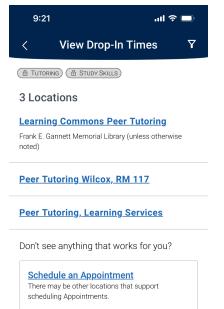

7. Click Find available times, then select the location where you want tutoring. Note that all the hours in Wilcox and Learning Services are drop in.

3. Select the location, and scroll to view the times tutors are available for Drop-In