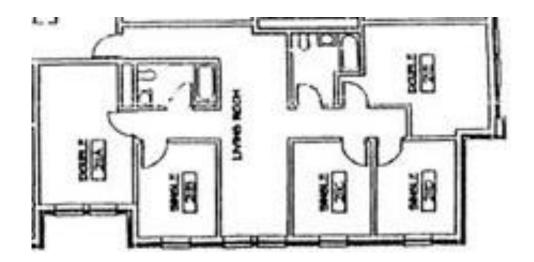

### **Six-Person Suites**

- Six-person suites are available in Alumni and Boehlert Halls.
- ► There are three types of six-person suites:

Dame.

5040LZ

3 double rooms (Alumni Hall):

2 single rooms and 2 double rooms (Boehlert Hall): 4 single rooms and 1 double room (Boehlert Hall):