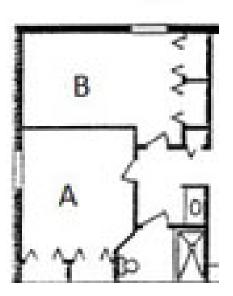

### **Four-Person Suites**

- Four-person suites are available in Alumni Hall, Bell Hall, and Pioneer Village.
- There are two types of four-person suites that are open to all returning students:
  - 2 double rooms (Alumni Hall):