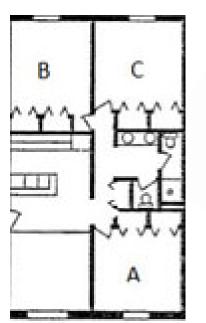

### **Three-Person Suites**

- ▶ Three-person suites are available in Bell Hall.
- There are two types of three-person suites:

3 single bedrooms within a cluster:

1 single bedroom and 1 double bedroom within a cluster: