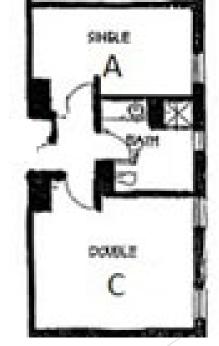

on Suite Seven-Person Suite

#### Single Room

- Single rooms are available in North and South Halls and there are a limited amount of options available. These singles will share a communal bathroom on their assigned floor.
- Please note: this year we will not be allowing individual students to select singles within suites. These individuals will need to find a group of people who are looking to fill their group. You can connect with people who are looking to fill their group by utilizing our Facebook page: <u>Utica</u> <u>University Student Living Roommate Finder</u>

### **Three-Person Suites**

- ▶ Three-person suites are available in Bell Hall.
- There are two types of three-person suites:

3 single bedrooms within a cluster:



1 single bedroom and 1 double bedroom within a cluster:



### **Four-Person Suites**

- Four-person suites are available in Alumni Hall, Bell Hall, and Pioneer Village.
- There are two types of four-person suites that are open to all returning students:
  - 2 double rooms (Alumni Hall):



2 single rooms and 1 double room (Bell Hall):



### Four-Person Suites (Continued)

- Pioneer Village is open to Juniors, Seniors, and Graduate Students.
- These four-person suites are full apartments with a kitchen and a laundry room within the apartment.



### **Six-Person Suites**

- Six-person suites are available in Alumni and Boehlert Halls.
- ► There are three types of six-person suites:

Dame.

5040LZ

3 double rooms (Alumni Hall):

2 single rooms and 2 double rooms (Boehlert Hall): 4 single rooms and 1 double room (Boehlert Hall):

83

192





###