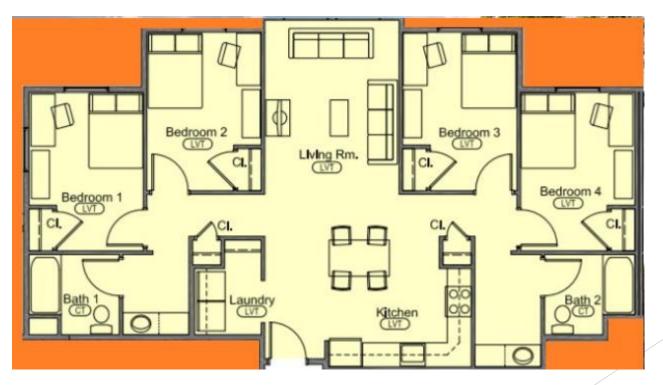

### Four-Person Suites (Continued)

- Pioneer Village is open to Juniors, Seniors, and Graduate Students.
- These four-person suites are full apartments with a kitchen and a laundry room within the apartment.