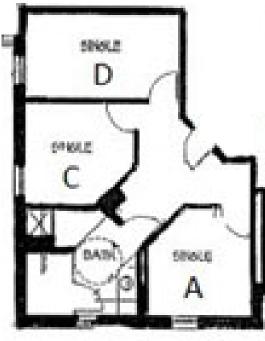

### **Six-Person Suites**

- Six-person suites are available in Alumni and Boehlert Halls.
- ► There are three types of six-person suites:

Dame.

5040LZ

3 double rooms (Alumni Hall):

2 single rooms and 2 double rooms (Boehlert Hall): 4 single rooms and 1 double room (Boehlert Hall):