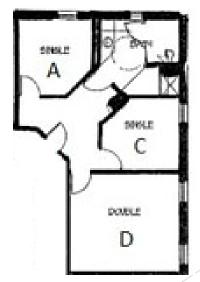

### **Three-Person Suites**

- ▶ Three-person suites are available in Bell Hall.
- There are two types of three-person suites:

3 single bedrooms within a cluster:

1 single bedroom and 1 double bedroom within a cluster: