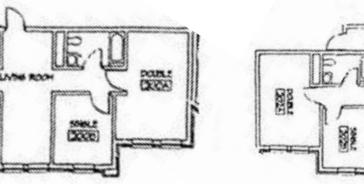

er:



### **Four-Person Suites**

- Four-person suites are available in Alumni Hall, Bell Hall, and Pioneer Village.
- There are two types of four-person suites that are open to all returning students:
  - 2 double rooms (Alumni Hall):



2 single rooms and 1 double room (Bell Hall):



### Four-Person Suites (Continued)

- Pioneer Village is open to Juniors, Seniors, and Graduate Students.
- These four-person suites are full apartments with a kitchen and a laundry room within the apartment.



### **Six-Person Suites**

- Six-person suites are available in Alumni and Boehlert Halls.
- ► There are three types of six-person suites:

Dame.

5040LZ

3 double rooms (Alumni Hall):

2 single rooms and 2 double rooms (Boehlert Hall): 4 single rooms and 1 double room (Boehlert Hall):

83

192





#### **Seven-Person Suites**

- Seven-person suites are available in Boehlert Hall. These rooms are <u>very limited</u> in availability.
- There is one type of seven-person suite:
  - 3 single rooms and 2 double rooms (Boehlert Hall):



#### Don't Have A Full Group?

You can email Marissa Finch (mmfinch@utica.edu) or Lauren Waszkiewicz (lecranda@Utica.edu) and they may have options to offer you!

## Questions?

You can email Marissa Finch (mmfinch@utica.edu) or Lauren Waszkiewicz (lecranda@Utica.edu) with any questions you may have!