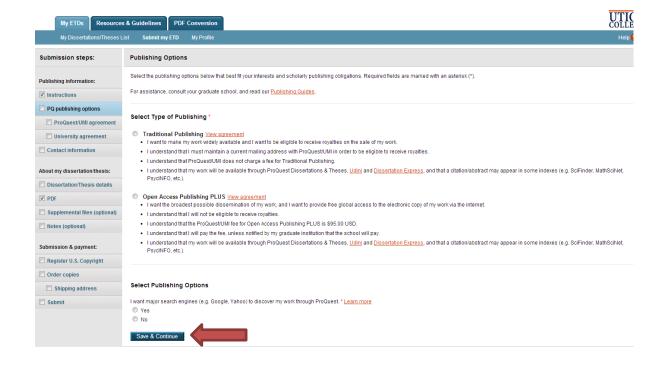

#### Sign Up

5. Once you are logged into the system select Submit a new dissertation/thesis

6. Read the instructions and guidelines on what you need to continue, when you are ready select Continue

7. Read the descriptions and select the publishing option **of your choice**, then select Save and Continue. \*Note that Open Access Publishing Plus contains a \$95.00 fee due at the time of submission.