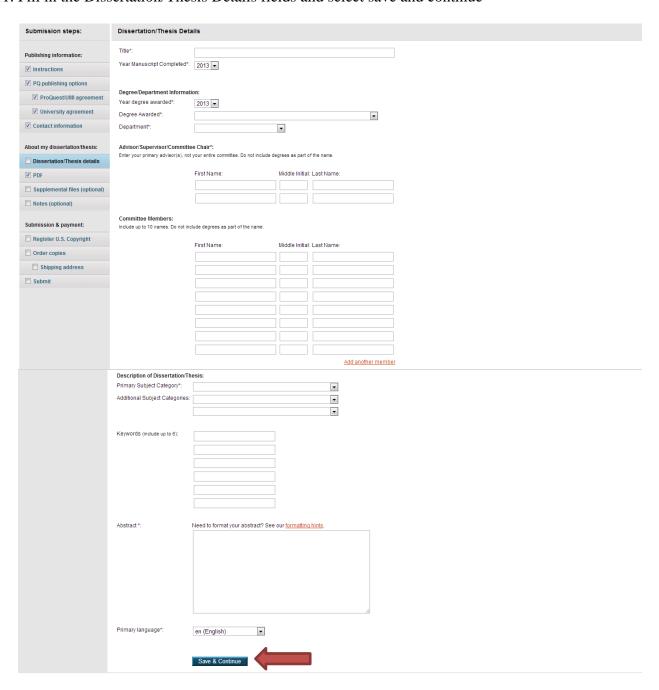

### 11. Fill in the Dissertation/Thesis Details fields and select save and continue

12. Upload a PDF. Version of your capstone or thesis \*Note instructions on how to convert your file to a .pdf are available at: <a href="https://www.utica.edu/ogs/etdsubmit.cfm">https://www.utica.edu/ogs/etdsubmit.cfm</a>