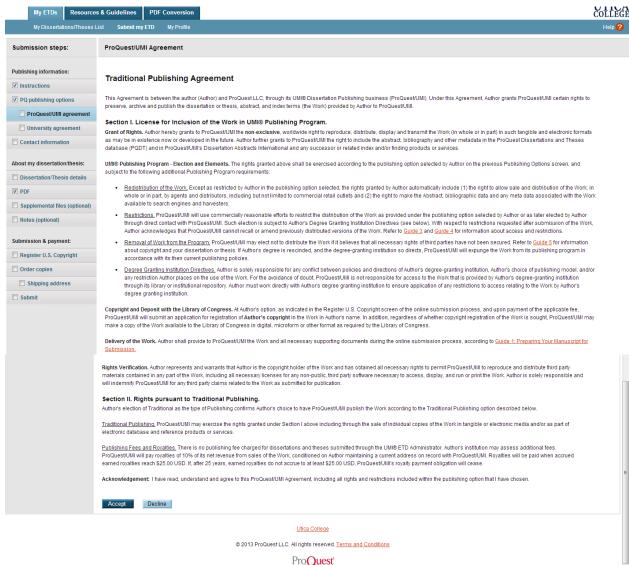

#### 8. Read the publishing agreement and select Accept or Decline

9. Read the Library Rights Statement Form, check the "I have read, understand and agree to this University Agreement" and select Save & Continue.