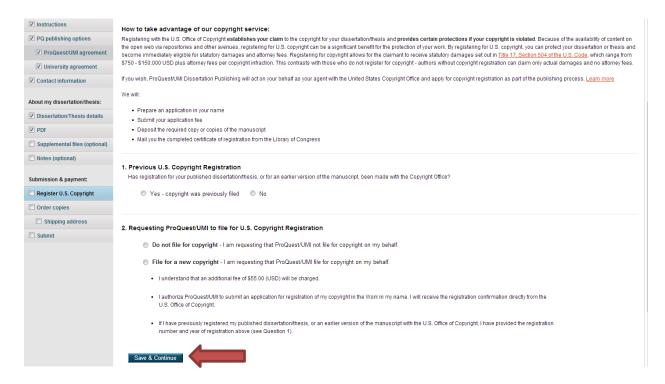

13. Upload any supplementary files and select Save & Continue

14. Enter notes to the administrator (Optional) and select Save & Continue

15. Select copyright options and select Save & Continue. Note that if you choose to file for a copyright (**optional**), you will be charged a \$55.00 fee at time of submission.