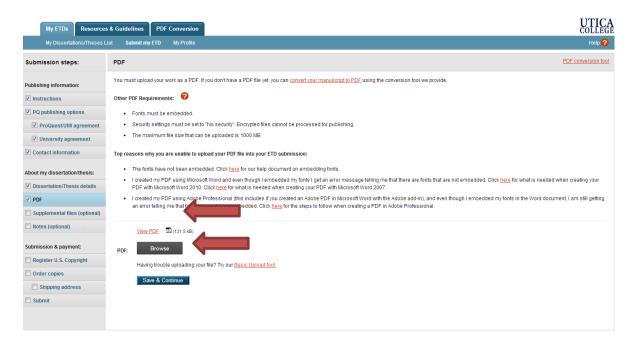

### 11. Fill in the Dissertation/Thesis Details fields and select save and continue

12. Upload a PDF. Version of your capstone or thesis \*Note instructions on how to convert your file to a .pdf are available at: <a href="https://www.utica.edu/ogs/etdsubmit.cfm">https://www.utica.edu/ogs/etdsubmit.cfm</a>