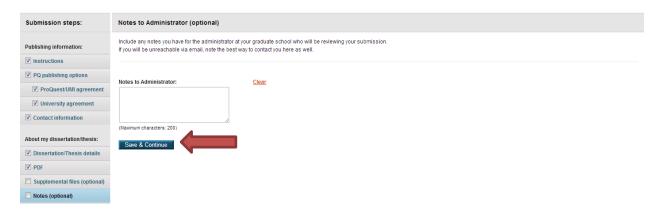

13. Upload any supplementary files and select Save & Continue

14. Enter notes to the administrator (Optional) and select Save & Continue

15. Select copyright options and select Save & Continue. Note that if you choose to file for a copyright (**optional**), you will be charged a \$55.00 fee at time of submission.