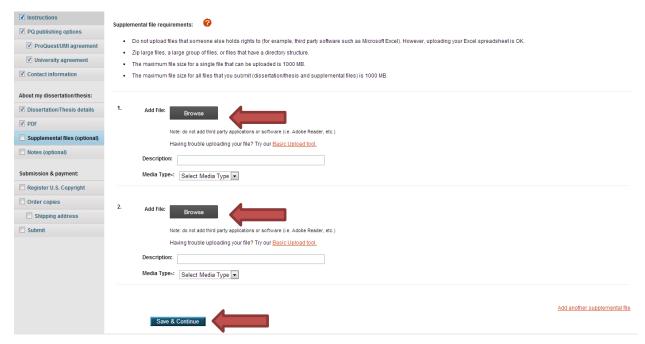

13. Upload any supplementary files and select Save & Continue

14. Enter notes to the administrator (Optional) and select Save & Continue

15. Select copyright options and select Save & Continue. Note that if you choose to file for a copyright (**optional**), you will be charged a \$55.00 fee at time of submission.