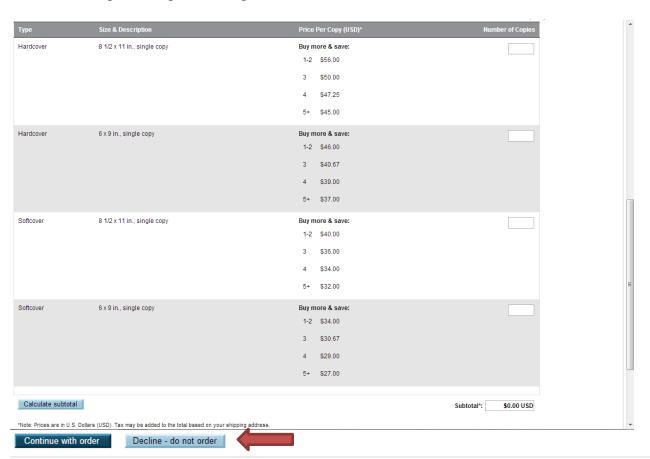

16. Choose your options for ordering personal copies and select Continue with Order. If youdo not wish to purchase personal copies select Decline – Do Not Order.