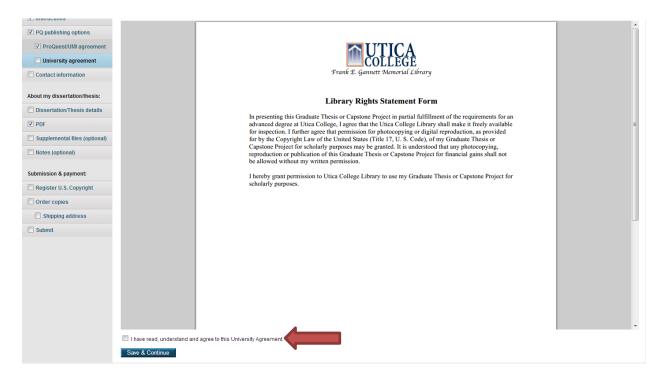

#### 8. Read the publishing agreement and select Accept or Decline

9. Read the Library Rights Statement Form, check the "I have read, understand and agree to this University Agreement" and select Save & Continue.