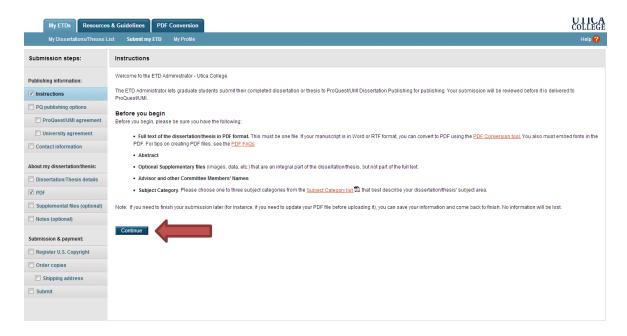

#### Sign Up

5. Once you are logged into the system select Submit a new dissertation/thesis

6. Read the instructions and guidelines on what you need to continue, when you are ready select Continue

7. Read the descriptions and select the publishing option **of your choice**, then select Save and Continue. \*Note that Open Access Publishing Plus contains a \$95.00 fee due at the time of submission.