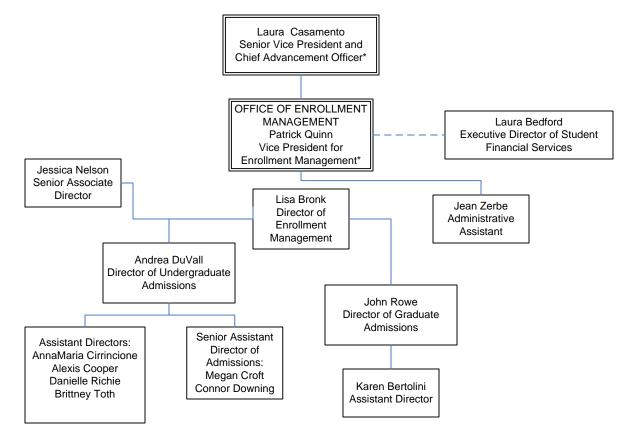

Academic Divisions and Institutes





#### OFFICE OF THE PROVOST AND VICE PRESIDENT FOR ACADEMIC AFFAIRS Academic Support II



Data Source: Human Resources \*member of the President's Cabinet +member of the Provost's cabinet

OFFICE OF THE PROVOST AND VICE PRESIDENT FOR ACADEMIC AFFAIRS Office of Student Success



**Global Administrative Operations** 



OFFICE OF THE VICE PRESIDENT FOR FINANCIAL AFFAIRS AND TREASURER



Data Source: Human Resources \*member of the President's Cabinet +member of the Provost's cabinet

## OFFICE OF THE VICE PRESIDENT FOR ENROLLMENT MANAGEMENT



## OFFICE OF THE VICE PRESIDENT FOR PLANNING AND ANALYSIS



## OFFICE OF THE SENIOR VICE PRESIDENT & CHIEF ADVANCEMENT OFFICER







# OFFICE OF LEGAL AFFAIRS AND GENERAL COUNSEL