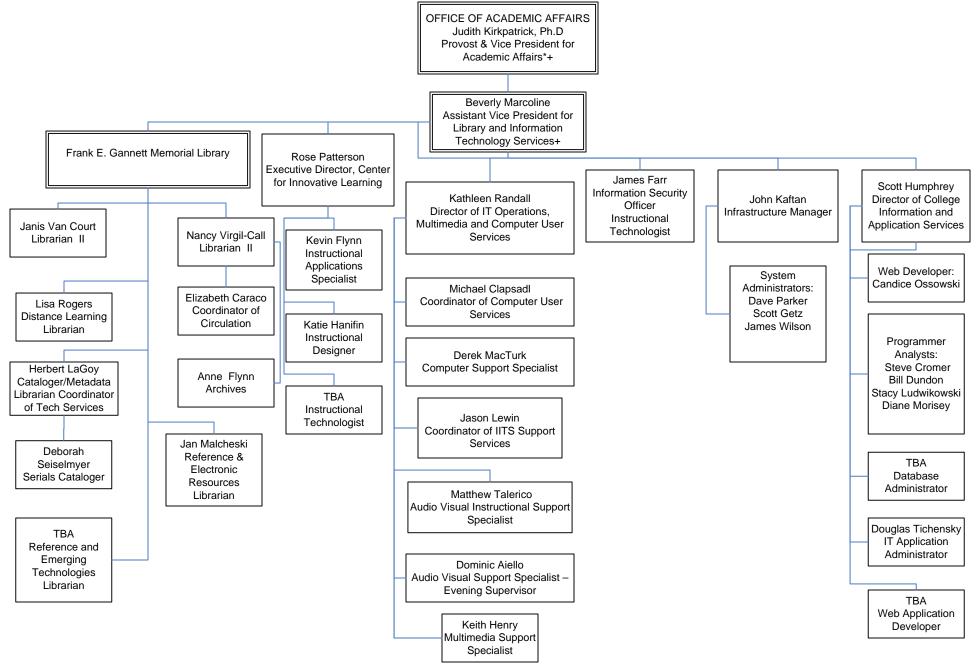

#### OFFICE OF THE PROVOST AND VICE PRESIDENT FOR ACADEMIC AFFAIRS Academic Support II

Data Source: Human Resources \*member of the President's Cabinet +member of the Provost's cabinet

OFFICE OF THE PROVOST AND VICE PRESIDENT FOR ACADEMIC AFFAIRS Office of Student Success