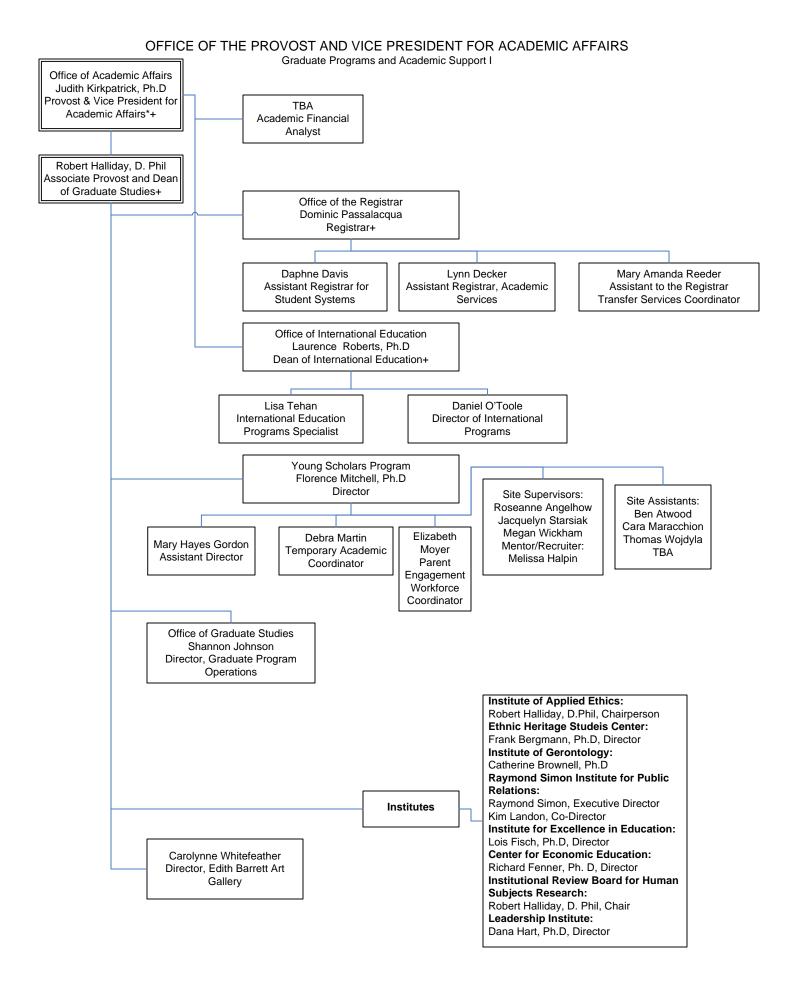

#### OFFICE OF THE PROVOST AND VICE PRESIDENT FOR ACADEMIC AFFAIRS Academic Support II

Data Source: Human Resources \*member of the President's Cabinet +member of the Provost's cabinet

OFFICE OF THE PROVOST AND VICE PRESIDENT FOR ACADEMIC AFFAIRS Office of Student Success