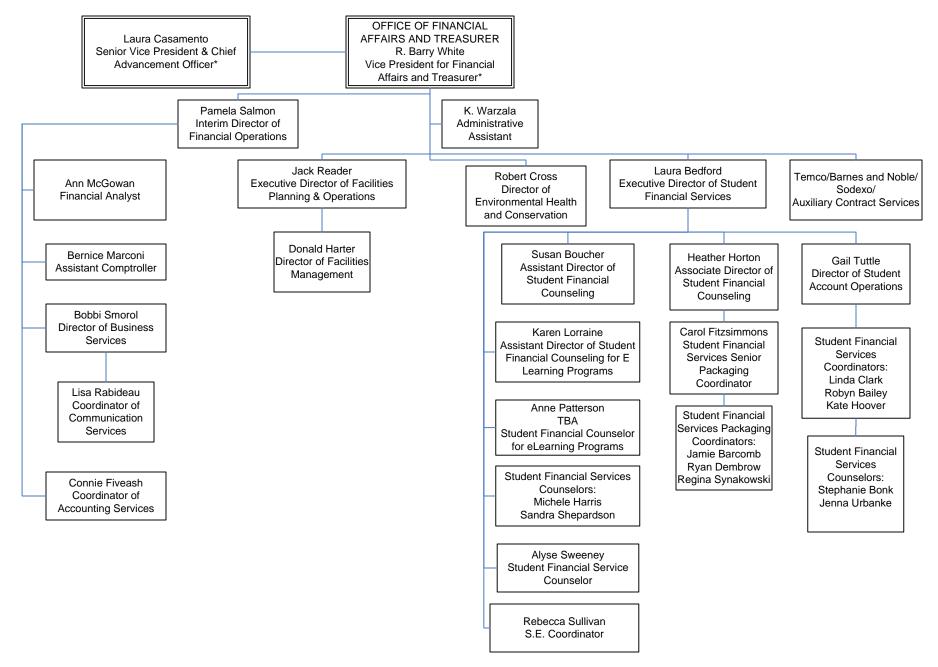

**Global Administrative Operations** 

OFFICE OF THE VICE PRESIDENT FOR FINANCIAL AFFAIRS AND TREASURER

Data Source: Human Resources \*member of the President's Cabinet +member of the Provost's cabinet