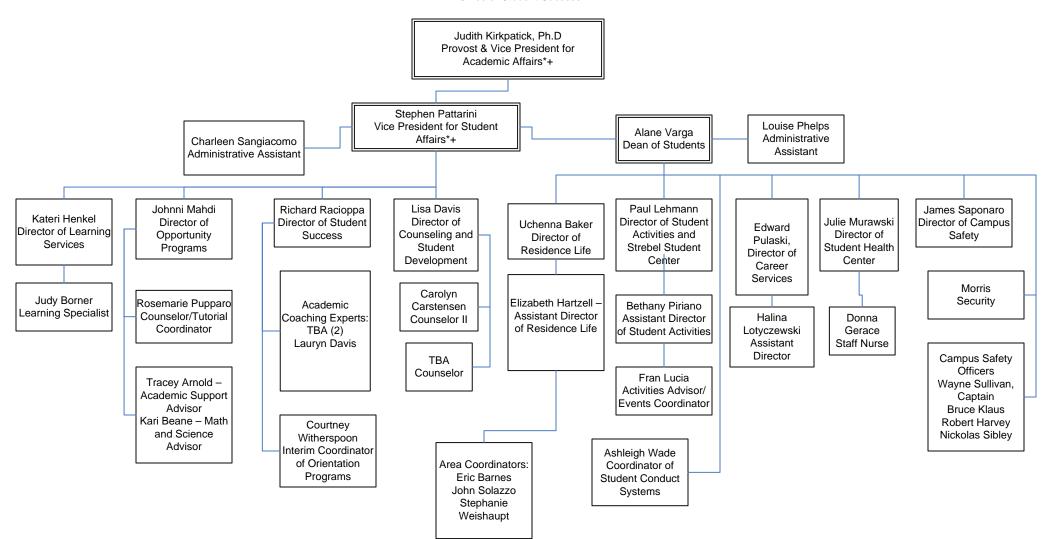

#### OFFICE OF THE PROVOST AND VICE PRESIDENT FOR ACADEMIC AFFAIRS Academic Support II

Data Source: Human Resources \*member of the President's Cabinet +member of the Provost's cabinet

OFFICE OF THE PROVOST AND VICE PRESIDENT FOR ACADEMIC AFFAIRS Office of Student Success