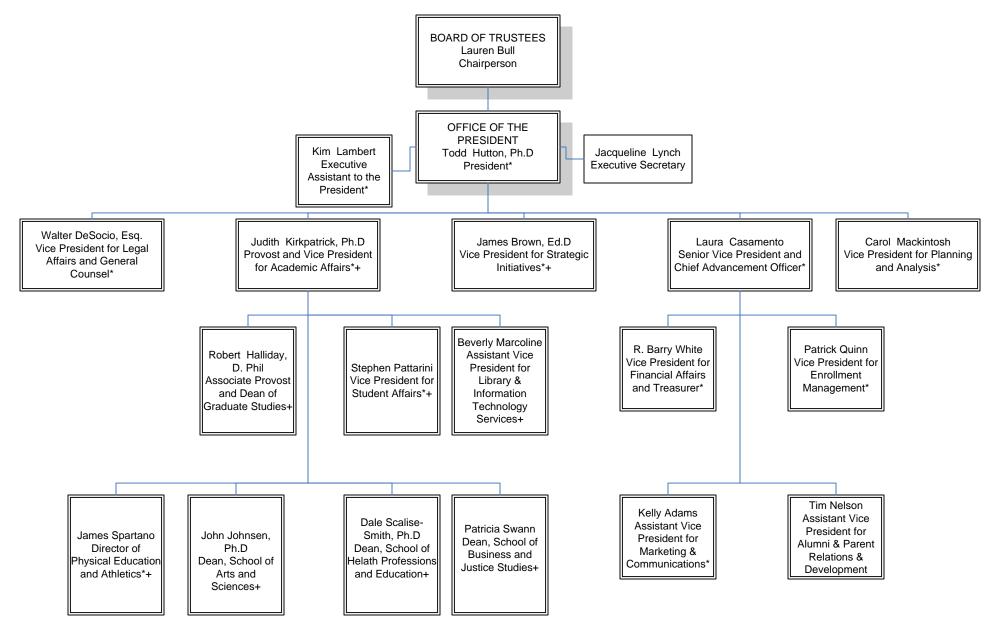

#### OFFICE OF THE PROVOST AND VICE PRESIDENT FOR ACADEMIC AFFAIRS Academic Support II

Data Source: Human Resources \*member of the President's Cabinet +member of the Provost's cabinet

OFFICE OF THE PROVOST AND VICE PRESIDENT FOR ACADEMIC AFFAIRS Office of Student Success

**Global Administrative Operations** 

OFFICE OF THE VICE PRESIDENT FOR FINANCIAL AFFAIRS AND TREASURER

Data Source: Human Resources \*member of the President's Cabinet +member of the Provost's cabinet