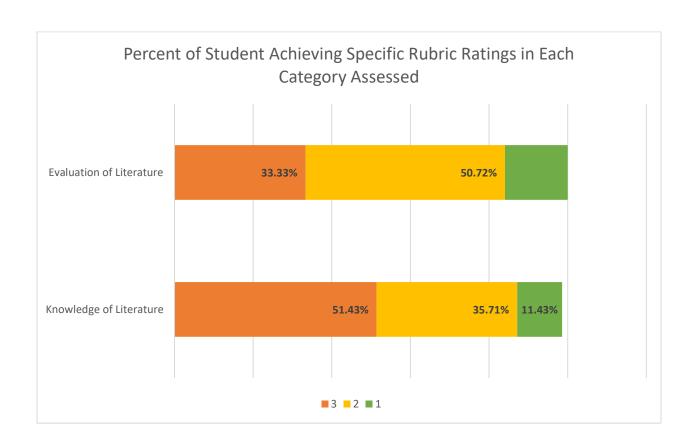

Rubric Legend: 3 = Accomplished 2 = Developing 1 = Beginning

| Knowledge of Literature |    |        |  |  |  |
|-------------------------|----|--------|--|--|--|
| Rating                  | N  | %      |  |  |  |
| Accomplished            | 36 | 51.43% |  |  |  |
| Developing              | 25 | 35.71% |  |  |  |
| Beginning               | 8  | 11.43% |  |  |  |

| Evaluation of Literature |   |    |        |  |  |
|--------------------------|---|----|--------|--|--|
| Rating                   | N |    | %      |  |  |
| Accomplished             | 2 | 23 | 33.33% |  |  |
| Developing               | 3 | 35 | 50.72% |  |  |
| Beginning                | 1 | L1 | 15.94% |  |  |