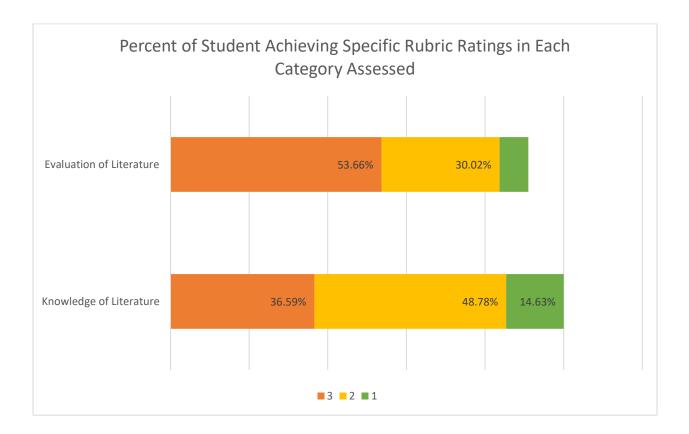

| Rubric Legend: |
|----------------|
|----------------|

3 = Accomplished

2 = Developing

1 = Beginning

| Knowledge of Literature |   |    |        |  |  |  |  |
|-------------------------|---|----|--------|--|--|--|--|
| Rating                  | N |    | %      |  |  |  |  |
| Accomplished            |   | 15 | 36.59% |  |  |  |  |
| Developing              |   | 20 | 48.78% |  |  |  |  |
| Beginning               |   | 6  | 14.63% |  |  |  |  |

| Evaluation of Literature |   |    |   |        |  |  |  |
|--------------------------|---|----|---|--------|--|--|--|
| Rating                   | Ν |    | % |        |  |  |  |
| Accomplished             |   | 33 |   | 53.66% |  |  |  |
| Developing               |   | 16 |   | 30.02% |  |  |  |
| Beginning                |   | 3  |   | 7.32%  |  |  |  |