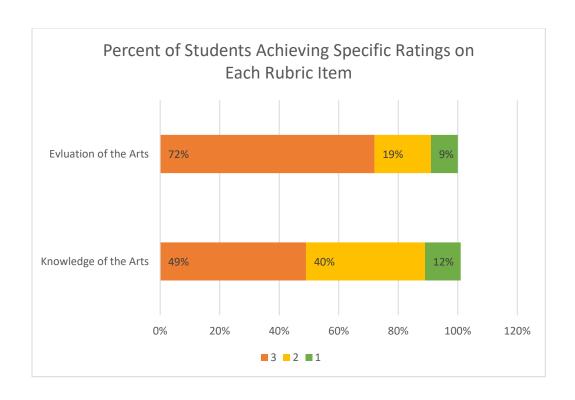

Rubric Legend: 3 = Accomplished 2 = Developing 1 = Beginning

| Knowledge of the Arts |    |        |  |  |
|-----------------------|----|--------|--|--|
| Rating                | N  | %      |  |  |
| Accomplished          | 42 | 48.84% |  |  |
| Developing            | 34 | 39.53% |  |  |
| Beginning             | 10 | 11.63% |  |  |

| Evaluation of the Arts |    |        |  |  |
|------------------------|----|--------|--|--|
| Rating                 | N  | %      |  |  |
| Accomplished           | 62 | 72.09% |  |  |
| Developing             | 16 | 18.60% |  |  |
| Beginning              | 8  | 9.30%  |  |  |